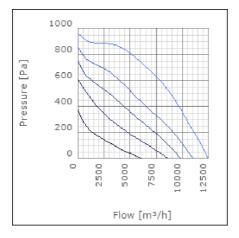

ansported air when speed-controlled | 50             | °C    |
| Sound pressure level at 3 m                               | 58             | dB(A) |
| Length                                                    | 1047           | mm    |
| Width                                                     | 1105           | mm    |
| Height                                                    | 649            | mm    |
| Weight                                                    | 124            | kg    |
| Enclosure class, motor                                    | 44             | IP    |
| Insulation class, motor                                   | F              |       |
| Duct connection                                           | 1000x500<br>mm |       |

www.ostberg.com Page 1/4



# Diagrams













www.ostberg.com Page 2/4



# Sound





|             | Tot | 63 | 125 | 250 | 500 | 1k | 2k | 4k | 8k |
|-------------|-----|----|-----|-----|-----|----|----|----|----|
| Inlet       | -   | -  | -   | -   | -   | -  | -  | -  | -  |
| Outlet      | -   | -  | -   | -   | -   | -  | -  | -  | -  |
| Surrounding | -   | -  | -   | -   | -   | -  | -  | -  | -  |
| Surrounding | -   | -  | -   | -   | -   | -  | -  | -  | -  |
| 120         |     |    |     |     |     |    |    |    |    |
| 80          |     |    |     |     |     |    |    |    |    |
|             |     |    |     |     |     |    |    |    |    |

# **Parameter**

Distance: 3.000

Propagation type: Hemi-spherical

Equivalent absorption 20.00

area:

www.ostberg.com Page 3/4



## **Dimensions**





# Wiri