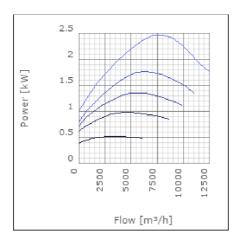

d air when speed-controlled | 50             | °C    |
| Sound pressure level at 3 m                               | 58             | dB(A) |
| Length                                                    | 1047           | mm    |
| Width                                                     | 1105           | mm    |
| Height                                                    | 649            | mm    |
| Weight                                                    | 124            | kg    |
| Enclosure class, motor                                    | 44             | IP    |
| Insulation class, motor                                   | F              |       |
| Duct connection                                           | 1000x500<br>mm |       |

www.ostberg.com Page 1/4



# Diagrams













www.ostberg.com Page 2/4



# Sound





|             | Tot | 63 | 125 | 250 | 500 | 1k | 2k | 4k | 8k |
|-------------|-----|----|-----|-----|-----|----|----|----|----|
| Inlet       | -   | -  | -   | -   | -   | -  | -  | -  | -  |
| Outlet      | -   | -  | -   | -   | -   | -  | -  | -  | -  |
| Surrounding | -   | -  | -   | -   | -   | -  | -  | -  | -  |
| Surrounding | -   | -  | -   | -   | -   | -  | -  | -  | -  |
| 120         |     |    |     |     |     |    |    |    |    |
| 80          |     |    |     |     |     |    |    |    |    |
|             |     |    |     |     |     |    |    |    |    |

# **Parameter**

Distance: 3.000

Propagation type: Hemi-spherical

Equivalent absorption 20.00

area:

www.ostberg.com Page 3/4



## **Dimensions**





# Wiring diagr