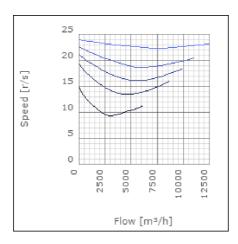

orted air when speed-controlled | 50             | °C    |
| Sound pressure level at 3 m                               | 58             | dB(A) |
| Length                                                    | 1047           | mm    |
| Width                                                     | 1105           | mm    |
| Height                                                    | 649            | mm    |
| Weight                                                    | 124            | kg    |
| Enclosure class, motor                                    | 44             | IP    |
| Insulation class, motor                                   | F              |       |
| Duct connection                                           | 1000x500<br>mm |       |

www.ostberg.com Page 1/4



# Diagrams













www.ostberg.com Page 2/4



# Sound





|             | Tot | 63 | 125 | 250 | 500 | 1k | 2k | 4k | 8k |
|-------------|-----|----|-----|-----|-----|----|----|----|----|
| Inlet       | -   | -  | -   | -   | -   | -  | -  | -  | -  |
| Outlet      | -   | -  | -   | -   | -   | -  | -  | -  | -  |
| Surrounding | -   | -  | -   | -   | -   | -  | -  | -  | -  |
| Surrounding | -   | -  | -   | -   | -   | -  | -  | -  | -  |
| 120         |     |    |     |     |     |    |    |    |    |
| 80          |     |    |     |     |     |    |    |    |    |
|             |     |    |     |     |     |    |    |    |    |

# **Parameter**

Distance: 3.000

Propagation type: Hemi-spherical

Equivalent absorption 20.00

area:

www.ostberg.com Page 3/4



## **Dimensions**





# Wiring d