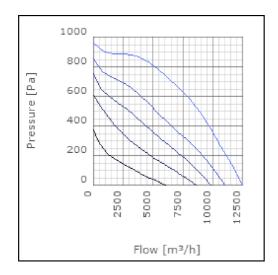

| °C    |
| Sound pressure level at 3 m                               | 58             | dB(A) |
| Length                                                    | 1047           | mm    |
| Width                                                     | 1105           | mm    |
| Height                                                    | 649            | mm    |
| Weight                                                    | 124            | kg    |
| Enclosure class, motor                                    | 44             | IP    |
| Insulation class, motor                                   | F              |       |
| Duct connection                                           | 1000x500<br>mm |       |

www.ostberg.com Page 1/4



# Diagrams













www.ostberg.com Page 2/4



# Sound





|             | Tot | 63 | 125 | 250 | 500 | 1k | 2k | 4k | 8k |
|-------------|-----|----|-----|-----|-----|----|----|----|----|
| Inlet       | -   | -  | -   | -   | -   | -  | -  | -  | -  |
| Outlet      | -   | -  | -   | -   | -   | -  | -  | -  | -  |
| Surrounding | -   | -  | -   | -   | -   | -  | -  | -  | -  |
| Surrounding | -   | -  | -   | -   | -   | -  | -  | -  | -  |
| 120         |     |    |     |     |     |    |    |    |    |
| 80          |     |    |     |     |     |    |    |    |    |
|             |     |    |     |     |     |    |    |    |    |

# **Parameter**

Distance: 3.000

Propagation type: Hemi-spherical

Equivalent absorption 20.00

area:

www.ostberg.com Page 3/4



## **Dimensions**





# Wiring diagram



- M = Fan Motor
- (M1) = Fan Motor