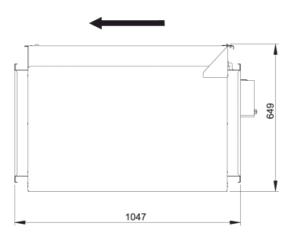

#### Technical data

| Parameter                                                 | Value          | Unit  |
|-----------------------------------------------------------|----------------|-------|
| Voltage                                                   | 400            | V     |
| Phase                                                     | 3              | ~     |
| Frequency                                                 | 50             | Hz    |
| Power                                                     | 2.46           | kW    |
| Current                                                   | 4.9            | Α     |
| R.p.m.                                                    | 22             | r/s   |
| Max. temperature of transported air                       | 50             | °C    |
| Max. temperature of transported air when speed-controlled | 50             | °C    |
| Sound pressure level at 3 m                               | 58             | dB(A) |
| Length                                                    | 1047           | mm    |
| Width                                                     | 1105           | mm    |
| Height                                                    | 649            | mm    |
| Weight                                                    | 124            | kg    |
| Enclosure class, motor                                    | 44             | IP    |
| Insulation class, motor                                   | F              |       |
| Duct connection                                           | 1000x500<br>mm |       |

## **Dimensions**