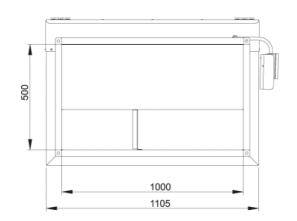

#### Technical data

| Parameter                                                 | Value          | Unit  |
|-----------------------------------------------------------|----------------|-------|
| Voltage                                                   | 400            | V     |
| Phase                                                     | 3              | ~     |
| Frequency                                                 | 50             | Hz    |
| Power                                                     | 2.46           | kW    |
| Current                                                   | 4.9            | Α     |
| R.p.m.                                                    | 22             | r/s   |
| Max. temperature of transported air                       | 50             | °C    |
| Max. temperature of transported air when speed-controlled | 50             | °C    |
| Sound pressure level at 3 m                               | 58             | dB(A) |
| Length                                                    | 1047           | mm    |
| Width                                                     | 1105           | mm    |
| Height                                                    | 649            | mm    |
| Weight                                                    | 124            | kg    |
| Enclosure class, motor                                    | 44             | IP    |
| Insulation class, motor                                   | F              |       |
| Duct connection                                           | 1000x500<br>mm |       |

## **Dimensions**