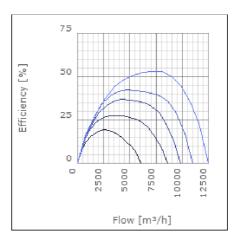

air when speed-controlled | 50             | °C    |
| Sound pressure level at 3 m                               | 58             | dB(A) |
| Length                                                    | 1047           | mm    |
| Width                                                     | 1105           | mm    |
| Height                                                    | 649            | mm    |
| Weight                                                    | 124            | kg    |
| Enclosure class, motor                                    | 44             | IP    |
| Insulation class, motor                                   | F              |       |
| Duct connection                                           | 1000x500<br>mm |       |

www.ostberg.com Page 1/4



# Diagrams













www.ostberg.com Page 2/4



# Sound





|             | Tot | 63 | 125 | 250 | 500 | 1k | 2k | 4k | 8k |
|-------------|-----|----|-----|-----|-----|----|----|----|----|
| Inlet       | -   | -  | -   | -   | -   | -  | -  | -  | -  |
| Outlet      | -   | -  | -   | -   | -   | -  | -  | -  | -  |
| Surrounding | -   | -  | -   | -   | -   | -  | -  | -  | -  |
| Surrounding | -   | -  | -   | -   | -   | -  | -  | -  | -  |
| 120         |     |    |     |     |     |    |    |    |    |
| 80          |     |    |     |     |     |    |    |    |    |
|             |     |    |     |     |     |    |    |    |    |

# **Parameter**

Distance: 3.000

Propagation type: Hemi-spherical

Equivalent absorption 20.00

area:

www.ostberg.com Page 3/4



## **Dimensions**





# Wiring diagram