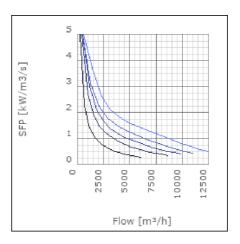

ted air when speed-controlled | 50             | °C    |
| Sound pressure level at 3 m                               | 58             | dB(A) |
| Length                                                    | 1047           | mm    |
| Width                                                     | 1105           | mm    |
| Height                                                    | 649            | mm    |
| Weight                                                    | 124            | kg    |
| Enclosure class, motor                                    | 44             | IP    |
| Insulation class, motor                                   | F              |       |
| Duct connection                                           | 1000x500<br>mm |       |

www.ostberg.com Page 1/4



# Diagrams













www.ostberg.com Page 2/4



# Sound





|             | Tot | 63 | 125 | 250 | 500 | 1k | 2k | 4k | 8k |
|-------------|-----|----|-----|-----|-----|----|----|----|----|
| Inlet       | -   | -  | -   | -   | -   | -  | -  | -  | -  |
| Outlet      | -   | -  | -   | -   | -   | -  | -  | -  | -  |
| Surrounding | -   | -  | -   | -   | -   | -  | -  | -  | -  |
| Surrounding | -   | -  | -   | -   | -   | -  | -  | -  | -  |
| 120         |     |    |     |     |     |    |    |    |    |
| 80          |     |    |     |     |     |    |    |    |    |
|             |     |    |     |     |     |    |    |    |    |

# **Parameter**

Distance: 3.000

Propagation type: Hemi-spherical

Equivalent absorption 20.00

area:

www.ostberg.com Page 3/4



## **Dimensions**





# Wiring dia