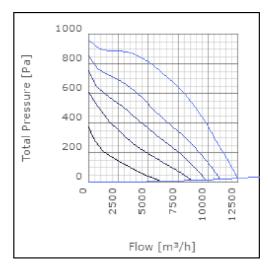

| °C    |
| Sound pressure level at 3 m                               | 58             | dB(A) |
| Length                                                    | 1047           | mm    |
| Width                                                     | 1105           | mm    |
| Height                                                    | 649            | mm    |
| Weight                                                    | 124            | kg    |
| Enclosure class, motor                                    | 44             | IP    |
| Insulation class, motor                                   | F              |       |
| Duct connection                                           | 1000x500<br>mm |       |

www.ostberg.com Page 1/4



# Diagrams













www.ostberg.com Page 2/4



# Sound





|             | Tot | 63 | 125 | 250 | 500 | 1k | 2k | 4k | 8k |
|-------------|-----|----|-----|-----|-----|----|----|----|----|
| Inlet       | -   | -  | -   | -   | -   | -  | -  | -  | -  |
| Outlet      | -   | -  | -   | -   | -   | -  | -  | -  | -  |
| Surrounding | -   | -  | -   | -   | -   | -  | -  | -  | -  |
| Surrounding | -   | -  | -   | -   | -   | -  | -  | -  | -  |
| 120         |     |    |     |     |     |    |    |    |    |
| 80          |     |    |     |     |     |    |    |    |    |
|             |     |    |     |     |     |    |    |    |    |

# **Parameter**

Distance: 3.000

Propagation type: Hemi-spherical

Equivalent absorption 20.00

area:

www.ostberg.com Page 3/4



## **Dimensions**





# Wiring diagram



- M = Fan Motor
- (M1) = Fan Motor
-