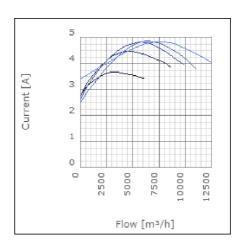

sported air when speed-controlled | 50             | °C    |
| Sound pressure level at 3 m                               | 58             | dB(A) |
| Length                                                    | 1047           | mm    |
| Width                                                     | 1105           | mm    |
| Height                                                    | 649            | mm    |
| Weight                                                    | 124            | kg    |
| Enclosure class, motor                                    | 44             | IP    |
| Insulation class, motor                                   | F              |       |
| Duct connection                                           | 1000x500<br>mm |       |

www.ostberg.com Page 1/4



# Diagrams













www.ostberg.com Page 2/4



# Sound





|             | Tot | 63 | 125 | 250 | 500 | 1k | 2k | 4k | 8k |
|-------------|-----|----|-----|-----|-----|----|----|----|----|
| Inlet       | -   | -  | -   | -   | -   | -  | -  | -  | -  |
| Outlet      | -   | -  | -   | -   | -   | -  | -  | -  | -  |
| Surrounding | -   | -  | -   | -   | -   | -  | -  | -  | -  |
| Surrounding | -   | -  | -   | -   | -   | -  | -  | -  | -  |
| 120         |     |    |     |     |     |    |    |    |    |
| 80          |     |    |     |     |     |    |    |    |    |
|             |     |    |     |     |     |    |    |    |    |

# **Parameter**

Distance: 3.000

Propagation type: Hemi-spherical

Equivalent absorption 20.00

area:

www.ostberg.com Page 3/4



## **Dimensions**





# Wiring