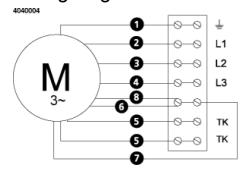

# Wiring diagram

- M = Fan Motor
- (M1) = Fan Motor
- M2 = Fan Motor
- (M3) = Rotor Motor
- 1 = Yellow/Green
- U- ranom are
- 2 = Black
- E = Blue
- 4 = Brown
- = White (TW)
- 6 = Orange
- 7 = Grey
- 3 = Red
- 9 = Green
- 10= Violet